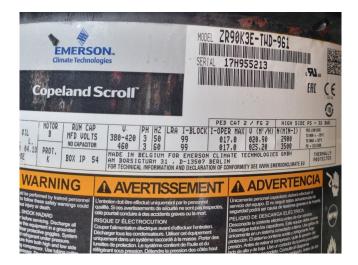

## Copeland ZR90K3E-TWD-961

### **Specifications**

| Brand             | Copeland        |
|-------------------|-----------------|
| Туре              | ZR90K3E-TWD-961 |
| Refrigerant       | Freon           |
| kW at +10ºC/+40ºC | 25,8            |
| kW at 0ºC/+40ºC   | 17,3            |
| kW at -5ºC/+40ºC  | 14,0            |
| kW at -10ºC/+40ºC | 11,1            |
| kW at -20ºC/+40ºC | 6,5             |
| Sight Glass       | 1               |
| m3 / h            | 20,9            |
| Weight in kg.     | 105             |
| Sizes             | 370x330x540 mm  |
|                   | (LxWxH)         |
| Stock             | 1               |

#### Used Copeland ZR90K3E-TWD-961

Used Copeland ZR90K3E-TWD-961 scroll compressor on Freon with a sight glass. The compressor has a displacement of 20,9 m<sup>3</sup>/h at 2900 RPM and 25,2 m<sup>3</sup>/h at 3500 RPM. \*Why choose for HOSBV? Were not only the largest used refrigeration specialist in Europe, but also, we deliver all equipment including an extensive test, warranty and industrial cleansing. \*If requested we are happy to arrange your shipment