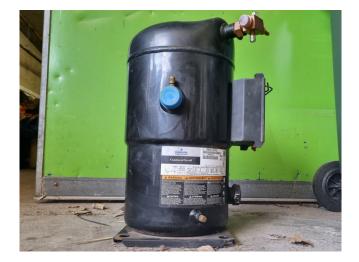

#### Used Copeland ZR90K3E-TWD-961

Used Copeland ZR90K3E-TWD-961 scroll compressor on Freon with a sight glass. The compressor has a displacement of 20,9 m<sup>3</sup>/h at 2900 RPM and 25,2 m<sup>3</sup>/h at 3500 RPM. \*Why choose for HOSBV? Were not only the largest used refrigeration specialist in Europe, but also, we deliver all equipment including an extensive test, warranty and industrial cleansing. \*If requested we are happy to arrange your shipment