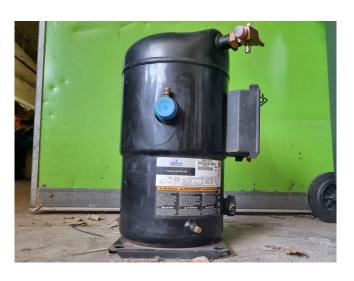

#### Used Copeland ZR90K3E-TWD-961

Used Copeland ZR90K3E-TWD-961 scroll compressor on Freon with a sight glass. The compressor has a displacement of 20,9 m<sup>3</sup>/h at 2900 RPM and 25,2 m<sup>3</sup>/h at 3500 RPM. \*Why choose for HOSBV? Were not only the largest used refrigeration specialist in Europe, but also, we deliver all equipment including an extensive test, warranty and industrial cleansing. \*If requested we are happy to arrange your shipment